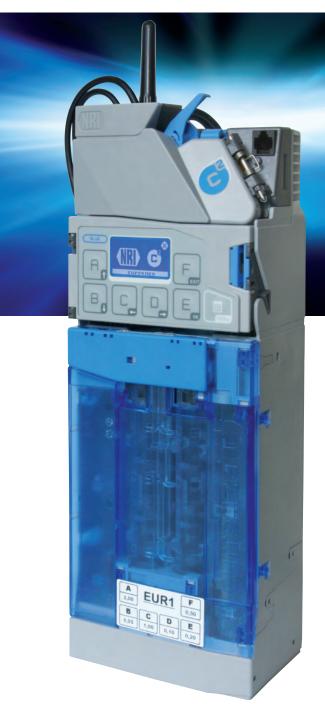

## currenza Sairport

Currenza airport system is the integrated telemetry option of the currenza c<sup>2</sup> coin changer. No additional devices need to be installed – and it's as easy as reading out manually – only quicker and more cost efficient.